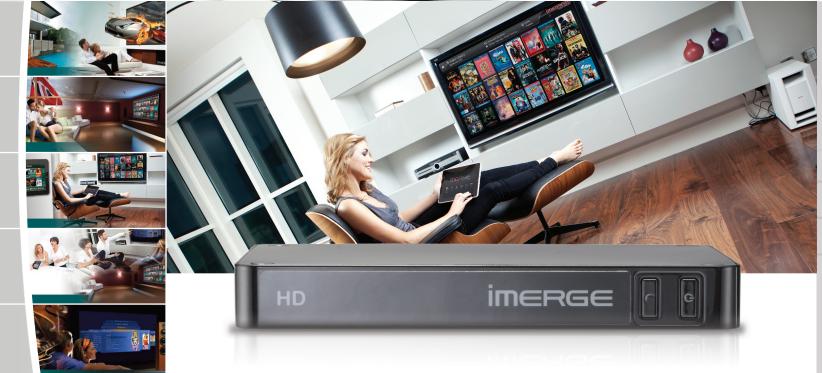

# MiniClient Small but powerful network media player

The Imerge MiniClient offers local playback of HD movies and music without compromise using the same renowned Imerge user interface as its bigger relatives

#### music

Store your music collection and build it with the integrated on-line music store

The Imerge MiniClient offers local playback of HD movies and music without compromise using the same renowned Imerge user interface as its bigger relatives.

#### Imagine an Imerge cinema and music system in your home.