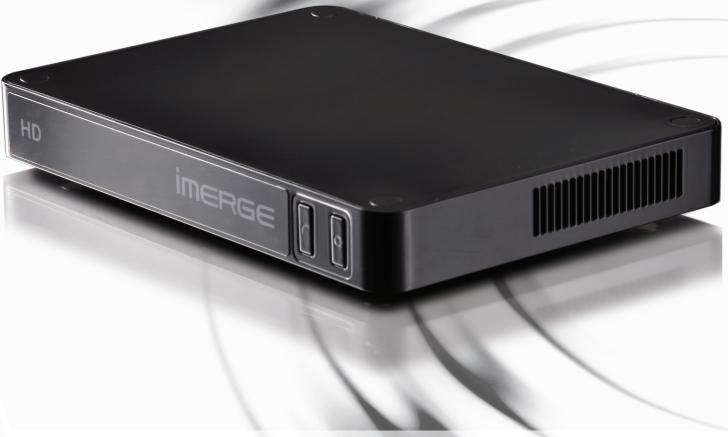

# MiniClient Small but powerful network media player

The Imerge MiniClient offers local playback of HD movies and music without compromise using the same renowned Imerge user interface as its bigger relatives

This powerful, compact unit works in conjunction with the new Imerge MS1-3D range of media servers to offer local playback of DVDs as well as music and 2D HD movies, including full HD audio. Weighing just 450g and smaller than two DVD cases, the Imerge MiniClient is supplied with a VESA 75/100 mounting bracket so that it can be mounted or hidden behind a TV screen without being obtrusive or detracting from the room décor.

#### Extremely compact

- At 190(W) x 135(D) x 25(H)mm Suitable for applications where space is premium, this unit can be placed behind TV to deliver high quality movies
- 2D Blu-ray / upscaled DVD playback without compromise
- Connecting to the MS1-3D system via Gigabit LAN enables the MiniClient to deliver HD movies in native
  HD resolution (no transcoding applied or required) and can play 3D movies in 2D.
- Blu-ray HD Audio
- MiniClient supports Dolby TrueHD / DTS HD / Multi-channel PCM / PCM in addition to other legacy Dolby Digital / DTS formats.
- True 24p playback
- Dynamically adjusts the re-fresh rate for optimal smooth playback depending on the movie (BD/DVD)
- HDMI Output
- In order to ensure best possible quality the MiniClient is digital only there are no analogue connectors.