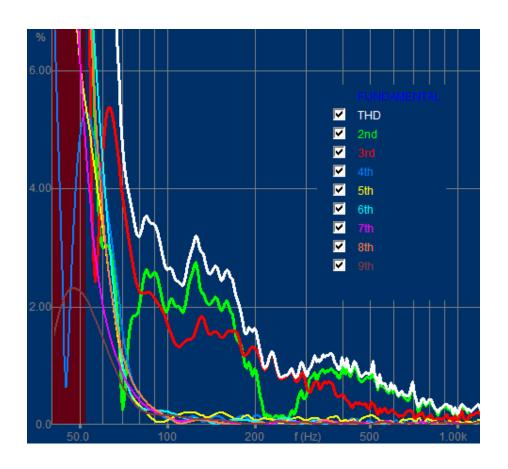

## **Features:**

- Anechoic FFT measurements in rooms with Acoustic Auto-delay
- SPL/Frequency and Impedance responses with phase
- Multiple Display of 16 or more responses with up/down scroll
- THD + 2 9<sup>th</sup> harmonics in % and dB
- Cumulative Decay Spectrum "Waterfall"
- Room measurements: 1/12 1/6 1/3 1/2 1/1 octave Smoothing
- Extended Low Frequency measurements
- Curve library of up to 50 curves/responses/TS parameters etc
- Thiele Small parameters: Fixed Mass/Delta Mass/Added Box
- Full System calibration incl. Microphone
- Export of measurements with phase to all Loudsoft software
- Drag and Drop \*.txt format files to VACS and other programs
- For Professional USB soundcards with Loudsoft/ASIO drivers