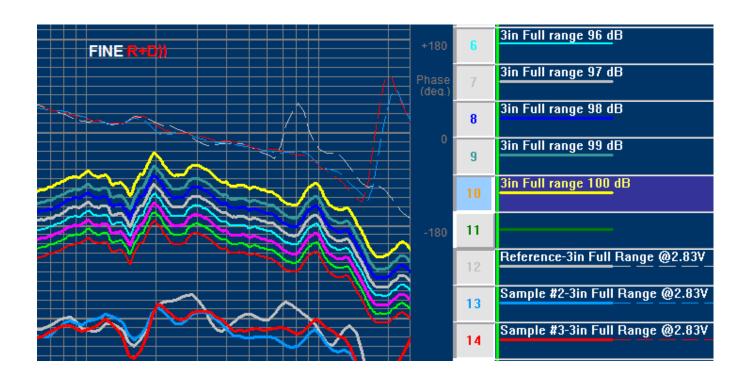

## **Features:**

- Anechoic FFT measurements in rooms with Acoustic Auto-delay
- SPL/Frequency and Impedance responses with phase
- Multiple Display of 16 or more responses with up/down scroll
- THD + 2 9<sup>th</sup> harmonics in % and dB
- Cumulative Decay Spectrum "Waterfall"
- Room measurements: 1/12 1/6 1/3 1/2 1/1 octave Smoothing
- Extended Low Frequency measurements
- Curve library of up to 50 curves/responses/TS parameters etc
- Thiele Small parameters: Fixed Mass/Delta Mass/Added Box
- Full System calibration incl. Microphone
- Export of measurements with phase to all Loudsoft software
- Drag and Drop \*.txt format files to VACS and other programs
- For Professional USB soundcards with Loudsoft/ASIO drivers