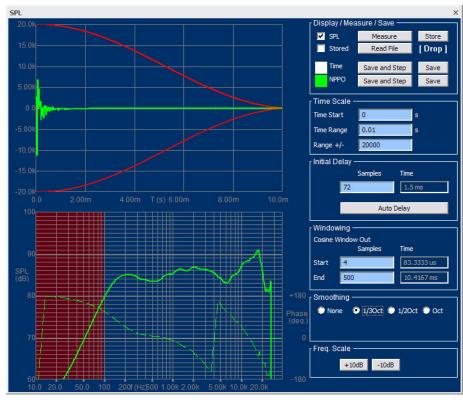

## **Features:**

- Anechoic FFT measurements in rooms with Acoustic Auto-delay
- SPL/Frequency and Impedance responses with phase
- Multiple Display of 16 or more responses with up/down scroll
- THD + 2 9<sup>th</sup> harmonics in % and dB
- Cumulative Decay Spectrum "Waterfall"
- Room measurements: 1/12 1/6 1/3 1/2 1/1 octave Smoothing
- Extended Low Frequency measurements
- Curve library of up to 50 curves/responses/TS parameters etc
- Thiele Small parameters: Fixed Mass/Delta Mass/Added Box
- Full System calibration incl. Microphone
- Export of measurements with phase to all Loudsoft software
- Drag and Drop \*.txt format files to VACS and other programs
- For Professional USB soundcards with Loudsoft/ASIO drivers