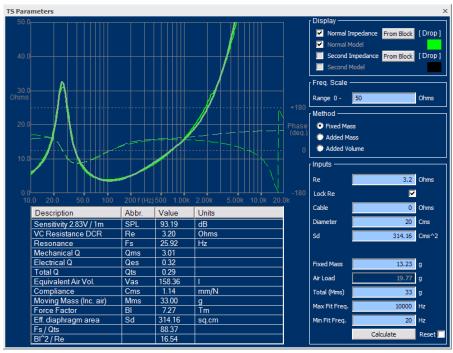

## **Features:**

- Anechoic FFT measurements in rooms with Acoustic Auto-delay
- SPL/Frequency and Impedance responses with phase
- Multiple Display of 16 or more responses with up/down scroll
- THD + 2 9<sup>th</sup> harmonics in % and dB
- Cumulative Decay Spectrum "Waterfall"
- Room measurements: 1/12 1/6 1/3 1/2 1/1 octave Smoothing
- Extended Low Frequency measurements
- Curve library of up to 50 curves/responses/TS parameters etc
- Thiele Small parameters: Fixed Mass/Delta Mass/Added Box
- Full System calibration incl. Microphone
- Export of measurements with phase to all Loudsoft software
- Drag and Drop \*.txt format files to VACS and other programs
- For Professional USB soundcards with Loudsoft/ASIO drivers